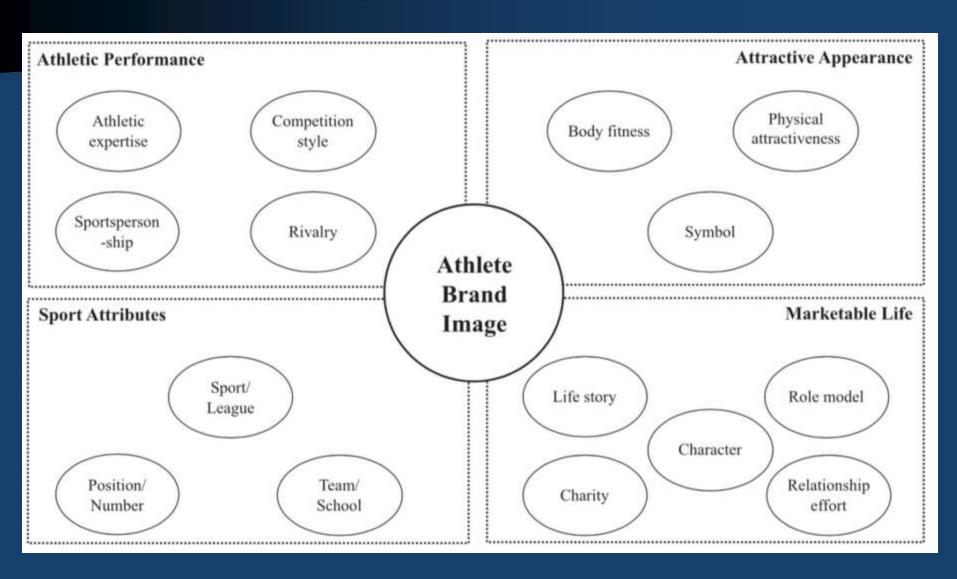

#### **Using Celebrities**

What is important in selecting a celebrity?

- Event and celebrity objective
- Target audience
  - Regional, national or international
  - Young or old
- Cost
- Image
- Draw or marketability